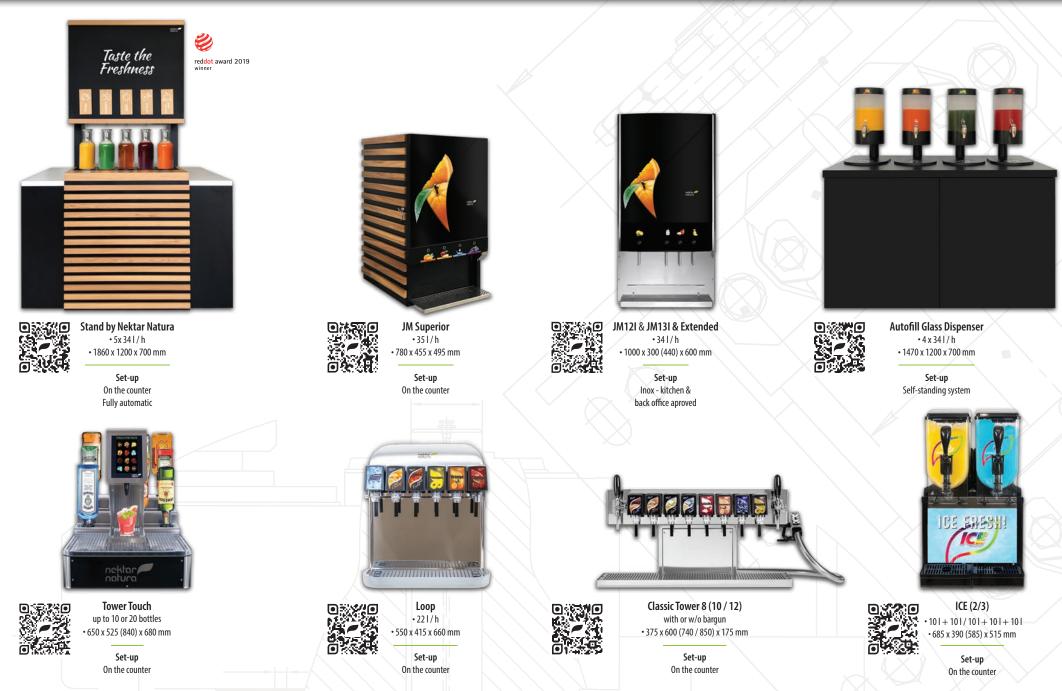

\* - All pictures shown are for illustration purpose only. Actual products may vary due to product enhancement. The measurements represent height x width x depth in mm (e.g. 550 x 514 x 660 mm)

| nektar<br>Dispensing Systems & Drinks              | JM Superior<br>JM121 & JM131 | Testing the former and 2019 | Autofill Glass<br>Dispenser | Loop | Classic Tower | ICE | Tower Touch &<br>Tower Touch Simple |
|----------------------------------------------------|------------------------------|-----------------------------|-----------------------------|------|---------------|-----|-------------------------------------|
| Juices &<br>non-carbonated drinks<br>(TUBE)        |                              |                             |                             |      |               |     |                                     |
| Juices &<br>non-carbonanted drinks<br>(QC10, QC20) |                              |                             |                             |      |               |     |                                     |
| Carbonated drinks<br>(QC10, QC20)                  |                              |                             |                             |      |               |     |                                     |
| ICE                                                |                              |                             |                             |      |               |     |                                     |
| Cocktail Mix                                       |                              |                             |                             |      |               |     |                                     |
| Wine/Beer                                          |                              |                             |                             |      |               |     | *                                   |