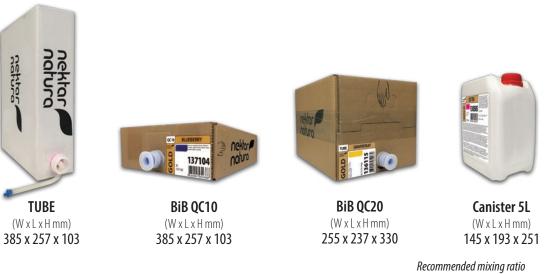

nektor /



## **FLAVOURS**

- NON-CARBONATED DRINKS Orange Premium\* | Red Orange Premium\* | Orange | Apple | Mango | Multi | Ice Tea | Forest Fruits | Pineapple | Peach | Grapefruit | Pink Grapefruit | Lemon | Blueberry | Blackcurrant | Elder | Sour Cherry | Apple Natura\*\* | Apple & Strawberry | Lime | Mint | Lime & Elder | Apple & Cucumber & Spirulina | Raspberry & Hibiscus | Redbeet & Apple | Carrot & Apple | Orange & Carrot | Aronia & Blueberry
- **FUNCTIONAL DRINKS** Lemon & Lime | Strawberry & Pomegranate
- CARBONATED DRINKS Orange | Lemon | Bitter | Tonic | Cola | Citro | Lucky Wolf | Ginger Ale | Alpen Jodler
- COCKTAIL MIX Sex on the Beach | Pina Colada | Coconut | Mint | Banana | Lime | Grenadine
- ICE Lemon | Raspberry | Strawberry | Melon

## PACKAGING



## **LINES OF DRINKS**

| NON - CARBONATED       | VITA PREMIUM - The taste of freshly squeezed orange juice, with a high content of pulp, guaranteed enduring freshness and perpetual taste of quality.                   | 1 + 4     |
|------------------------|-------------------------------------------------------------------------------------------------------------------------------------------------------------------------|-----------|
|                        | VITA - Wellness line of drinks with vegetable, vegetable-fruit and fruit flavours, ready to be served in your healthy corner.                                           | 1+4-1+5,5 |
|                        | VITA FRESH - Fruit flavours prepared from only the best fruits, without added sugars and sweeteners, for individuals who